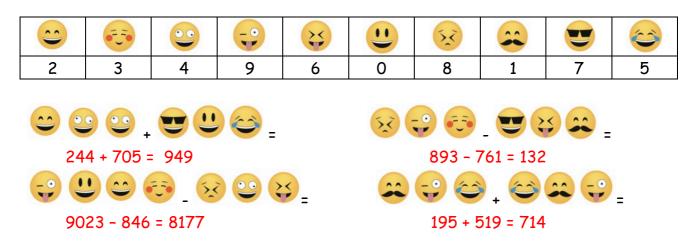

dn't the two 4's feel like dinner? Because they already 8.

## MORE mixed addition and subtraction revision.

- 1 Calculate the answers to these
  - 438 177 = <mark>615</mark>
  - 698 + 301 + 1089 = <mark>2088</mark>
  - 8236 + 421 + 630 = <mark>9287</mark>
  - (780 +26) 400 = 406
- 2 Use these digits 9317 to complete the number sentence 2345+102> 1 with the other digits in any order

All possible answers: 1379, 1397, 1739, 1793, 1937, 1973

3 There are 6128 passengers on a ship.
2503 are women, 2811 are men and the rest are children.
Complete the bar model to show this.

|    | 6128 |      |   |
|----|------|------|---|
|    | 2503 | 2811 | ? |
| OR |      |      |   |
|    | 6128 |      |   |
|    | 2811 | 2503 | ; |

How many children were on the ship? 814

## MORE Emoji code breaking