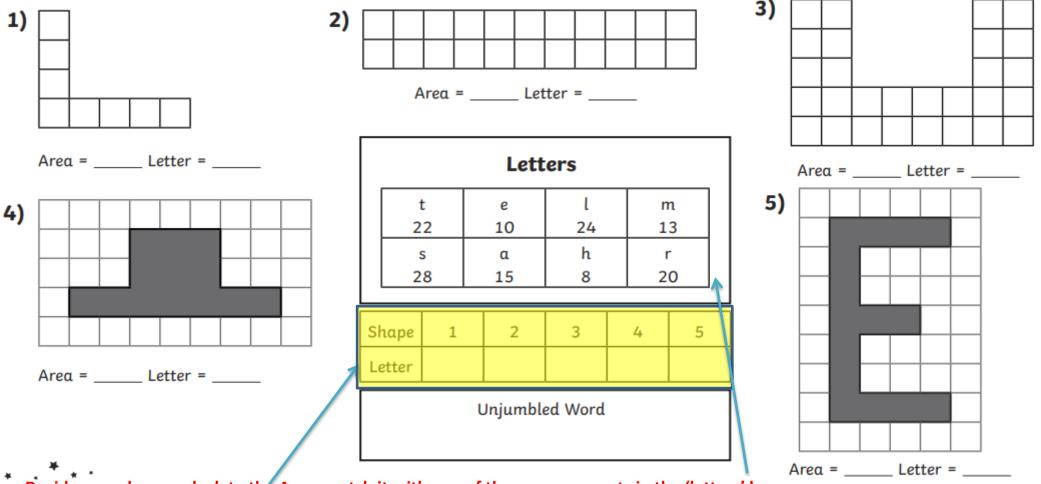

## There are two Levels. This Level 1 is Challenging. The next is MORE CHALLENGING! CHOOSE 1 of these to complete!

Find the area of these shapes. Each area is represented by a letter of the alphabet. Unjumble the letters to make a maths word.

Decide on a shape, calculate the Area, match it with one of the measurements in the 'letters' box Record your findings by copying and completing this table in your book.