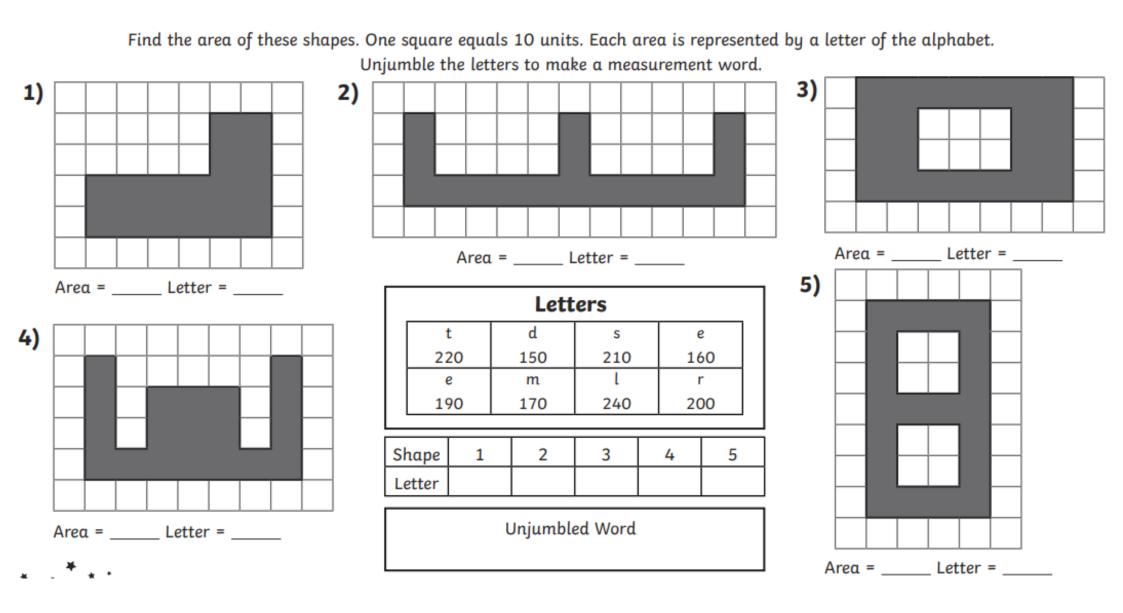

## OOOH! Are you going for the Level 2 worksheet? If you read your instructions carefully, I think you will do BRILLIANTLY!

**GOOD LUCK!** 