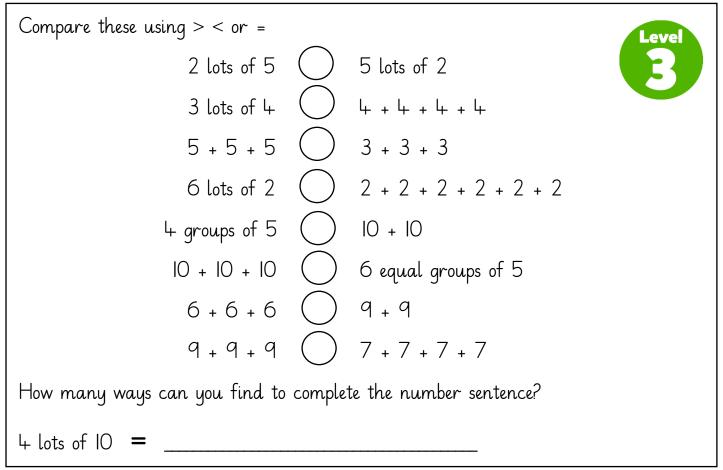

| Friday 8 <sup>th</sup> January 2021<br>LO: To add equal groups.                                                        |                                                               |                  |                                               |  |
|------------------------------------------------------------------------------------------------------------------------|---------------------------------------------------------------|------------------|-----------------------------------------------|--|
| Xzqa1xzq1ax<br>1. Write the word sentences and number sentences represented in the picture.                            |                                                               |                  |                                               |  |
|                                                                                                                        |                                                               |                  |                                               |  |
| There are equ<br>+ +                                                                                                   | 0                                                             | There are<br>+ + | equal groups of<br>= 15                       |  |
| 2. Complete the table.                                                                                                 |                                                               |                  |                                               |  |
| Picture                                                                                                                | Say it<br>There are 3 equal groups o<br>There are 3 lots of 5 | f 5              | Add it<br>5 + 5 + 5 = 15                      |  |
|                                                                                                                        | There are lots of                                             |                  | +=                                            |  |
|                                                                                                                        |                                                               |                  |                                               |  |
| که که که که که                                                                                                         |                                                               |                  |                                               |  |
|                                                                                                                        | There are 3 lots of 2                                         |                  | 2 + 2 + 2 = 6                                 |  |
| 3. Work out the total of these number sentences. Draw pictures to help you if you need to.                             |                                                               |                  |                                               |  |
| 6 + 6 + 6 + 6 = _                                                                                                      |                                                               |                  | _ 3 + 3 + 3 =                                 |  |
| 4. Work out the answer to this word problem.                                                                           |                                                               |                  |                                               |  |
| Every bag has 5 cookies in them. There are 7 bags.<br>How many cookies are there altogether?<br>Show your working out. |                                                               |                  |                                               |  |
| 5. Who do you agree wit                                                                                                | h?                                                            |                  |                                               |  |
| <b>Ahmed</b><br>The pictures shows 4 lots of 2                                                                         |                                                               | P                | <b>Chelsea</b><br>The picture shows 2+2+2+2=8 |  |
|                                                                                                                        | agree with                                                    | because          |                                               |  |