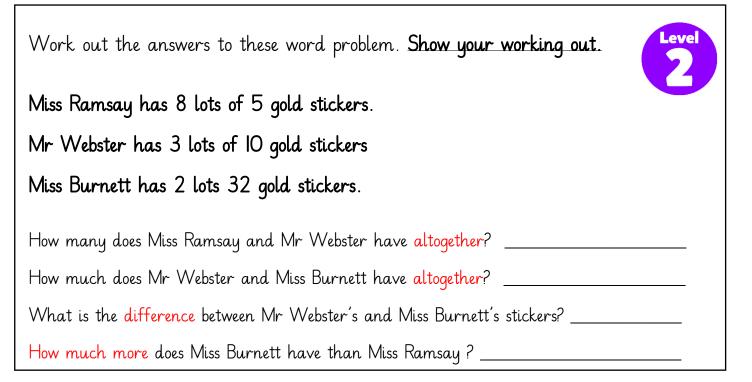

| Friday 8 <sup>th</sup> January 2021<br>LO: To add equal groups.                                                        |                                                               |                  |                                               |  |
|------------------------------------------------------------------------------------------------------------------------|---------------------------------------------------------------|------------------|-----------------------------------------------|--|
| Xzqa1xzq1ax<br>1. Write the word sentences and number sentences represented in the picture.                            |                                                               |                  |                                               |  |
|                                                                                                                        |                                                               |                  |                                               |  |
| There are equ<br>+ +                                                                                                   | 0                                                             | There are<br>+ + | equal groups of<br>= 15                       |  |
| 2. Complete the table.                                                                                                 |                                                               |                  |                                               |  |
| Picture                                                                                                                | Say it<br>There are 3 equal groups o<br>There are 3 lots of 5 | f 5              | Add it<br>5 + 5 + 5 = 15                      |  |
|                                                                                                                        | There are lots of                                             |                  | +=                                            |  |
|                                                                                                                        |                                                               |                  |                                               |  |
| که که که که که                                                                                                         |                                                               |                  |                                               |  |
|                                                                                                                        | There are 3 lots of 2                                         |                  | 2 + 2 + 2 = 6                                 |  |
| 3. Work out the total of these number sentences. Draw pictures to help you if you need to.                             |                                                               |                  |                                               |  |
| 6 + 6 + 6 + 6 = _                                                                                                      |                                                               |                  | _ 3 + 3 + 3 =                                 |  |
| 4. Work out the answer to this word problem.                                                                           |                                                               |                  |                                               |  |
| Every bag has 5 cookies in them. There are 7 bags.<br>How many cookies are there altogether?<br>Show your working out. |                                                               |                  |                                               |  |
| 5. Who do you agree wit                                                                                                | h?                                                            |                  |                                               |  |
| <b>Ahmed</b><br>The pictures shows 4 lots of 2                                                                         |                                                               | P                | <b>Chelsea</b><br>The picture shows 2+2+2+2=8 |  |
|                                                                                                                        | agree with                                                    | because          |                                               |  |